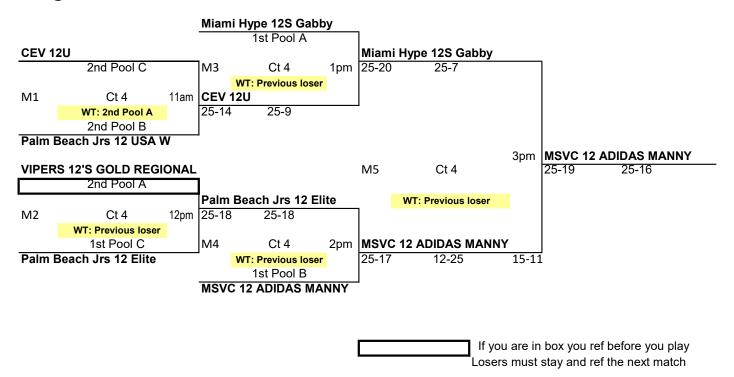

|          | 0.413 | 0.000 | 0   | 2    | 0   | 6    | 3     |
|       | This Pool pla       | ys 3 sets to 25 points |          |       |       |     |      |     |      |       |

| Day/Ct | SAT    | 4   | SAT    | 4     | SAT    | 4     |  |  |  | Day/Ct | ı |
|--------|--------|-----|--------|-------|--------|-------|--|--|--|--------|---|
| Time   | 5:00   | PM  | 6:30   | PM    | 8:00   | PM    |  |  |  | Time   | F |
| Match  | 1 vs 3 | R:2 | 2 vs 3 | 8 R:1 | 1 vs 2 | 2 R:3 |  |  |  | Match  | ľ |
| Gm 1   | 25     | 7   | 25     | 10    | 25     | 22    |  |  |  | Gm 1   | 1 |
| Gm 2   | 25     | 16  | 25     | 3     | 19     | 25    |  |  |  | Gm 2   | 1 |
| Gm 3   | 25     | 15  | 25     | 11    | 17     | 25    |  |  |  | Gm 3   | ] |

POOL C COURT 4

## Gold @ Pick A Ball



|                                                      |                            |       |        |       |        |      |  |  |  |  |  |        |        | Point | Game  | Matche | s    | Games | ;    |       |
|------------------------------------------------------|----------------------------|-------|--------|-------|--------|------|--|--|--|--|--|--------|--------|-------|-------|--------|------|-------|------|-------|
| POOL:                                                | Slv                        | LOC   | ATION: |       | Pick A | Ball |  |  |  |  |  | COURT: | 4      | %     | %     | Won    | Lost | Won   | Lost | Place |
| 3rd Po                                               | ol A                       | Palm  | Beac   | h Jrs | 12 U   | SA M |  |  |  |  |  |        |